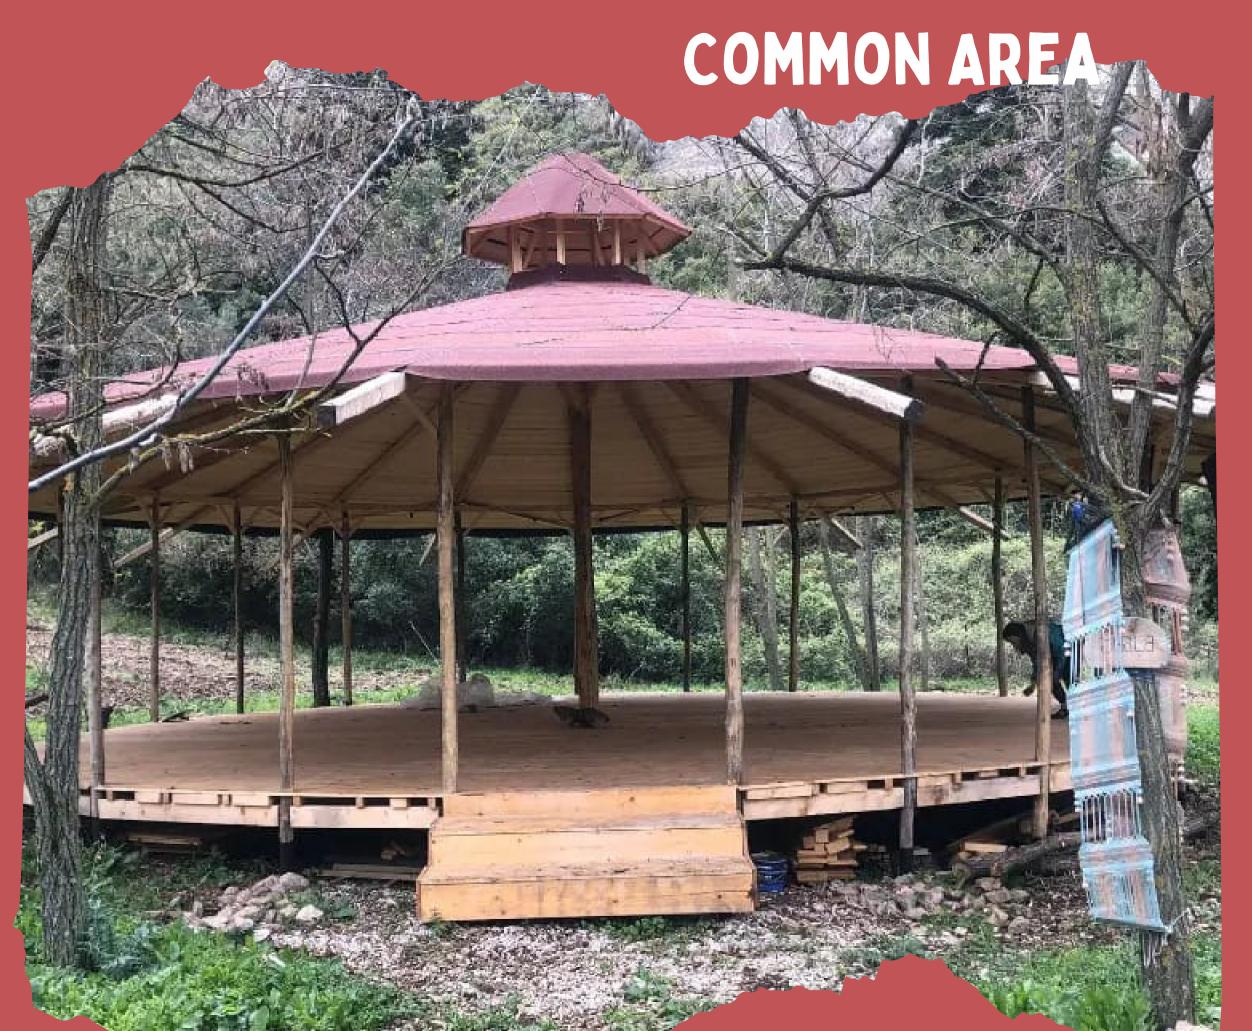

- Comfortable space for gathering people
- Shelter for rainy days
- Space for workshops
- 50-60sqm roof
- Collecting the water to the main tank, average 25-30qubic meter per year of water collection
- Use woods from the forest.