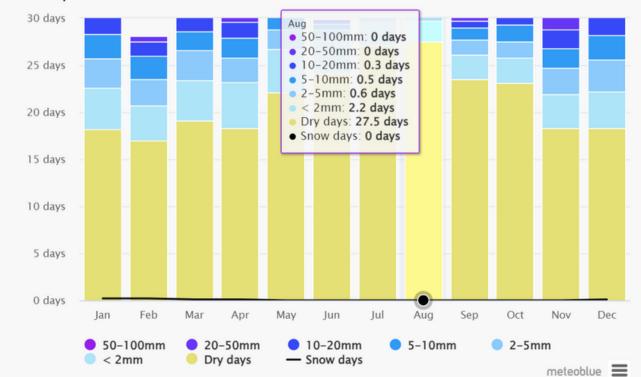

## CLIMA

Hardiness Zone: 9a
-6.7C to -3.5C)
Annual Perticipation: 680mm
Altitude:410m