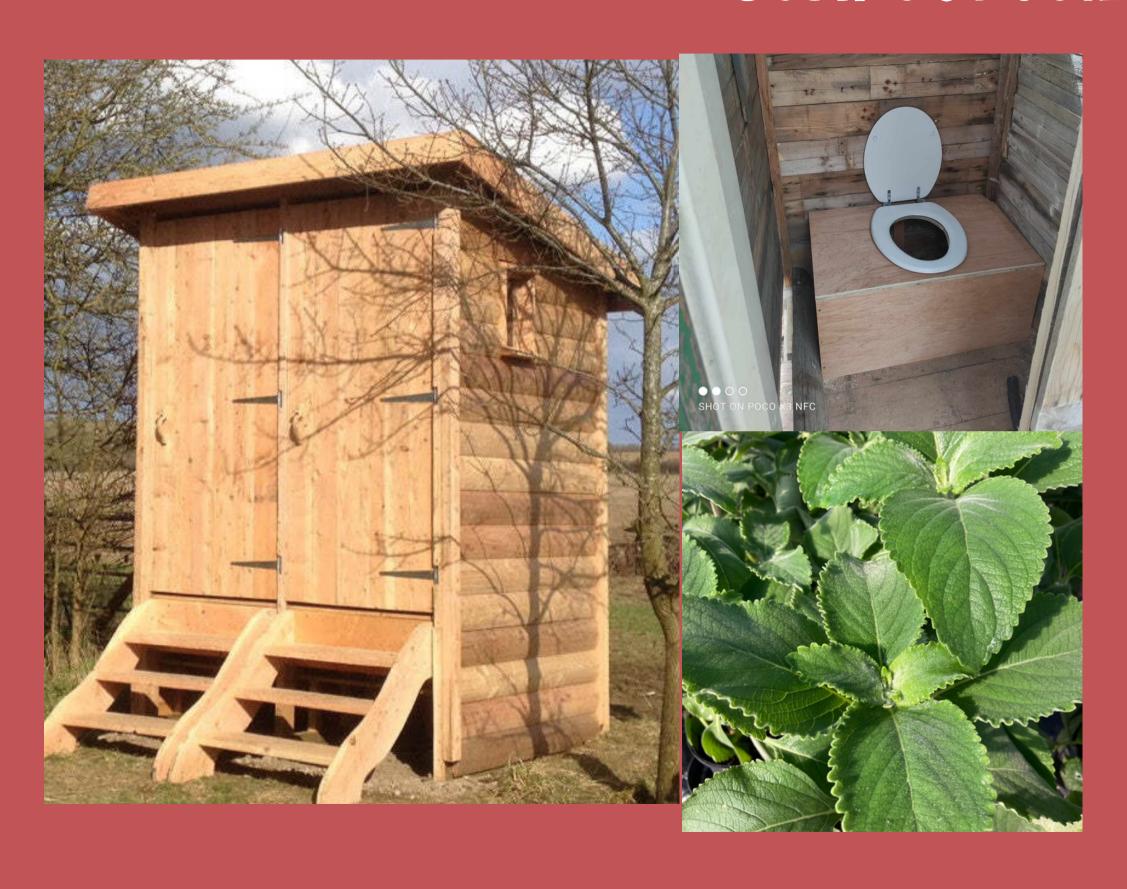

#### **COMPOST TOILET**

- USING HEIGHT
  DIFFERENCE OF
  TERRACES
- DIMENSIONS 4.8M X3MX1.2M
- FOUR TOILETS USING TWO EACH TIME AND WAITINIG COMPOST THE OTHER TWO
- SEPERATION OF PEE WITH PLASTIC RAIN GUTTER