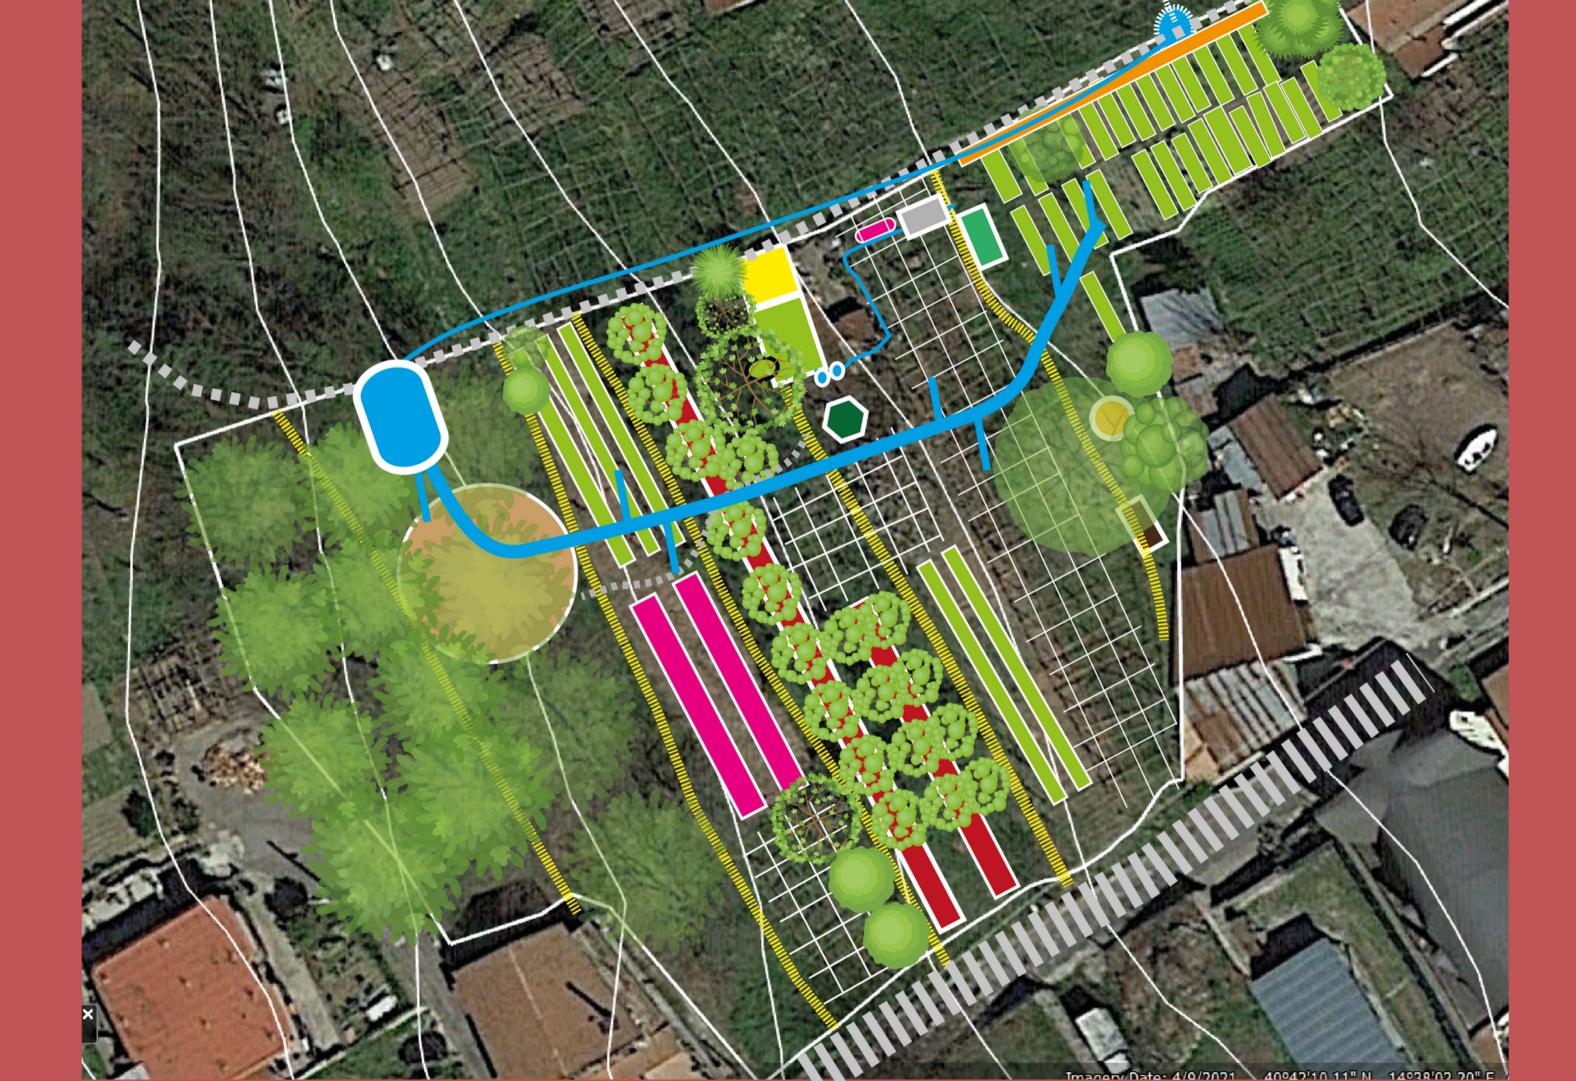

#### Agroforestry

## ECOBUILDING ZONE O

- CONSTRUCTION ASPART OF ESC-PROJECT
- SPACE FOR ACTIVITIES
- INSIDE KITCHEN WITH STOVE
- GREEN ROOF
- USAGE OF LOCAL MATERIALS

#### GREENHOUSE-NURSERY

- BACK SIDE IS THE DRY WALL
- DIMENSIONS 5MX2MX(2.4M-2M)
- MATERIALS COULD BE TREES
  AND PLASTIC, OTHERWISE
  RECYCLING DOORS WINDOWS
  ETC
- FITS ALL THE SEEDLINGS AND CUTTINGS
- IDEALLY CONTAIN SHELVES

# MOVABLE ALFA CHICKEN HOUSES

- 3 CHICKEN HOUSES ONE IN EACH TERACCE
- FIT 5-6 CHICKENS EACH
- EATING THE VEGITATION AND FERTILIZE

https://www.ana-white.com/woodworking
-projects/frame-chicken-coop-tractor

#### **OLIVE TREE LINES**

#### **BORDER LINE PLANT**

- This is a long term project
- Actively co-creating
- Spreading the sustainable techniques in cooperation with the Amalfi coast community

- Participation of international volunteers
- Multicultural environment
- Preserving the area and traditions
- Educational center

## VEGETABLE GARDEN

- Space to run outdoor activities in contact with nature
- Educate people how to garden
- Support for the food supply needed during the hosting period