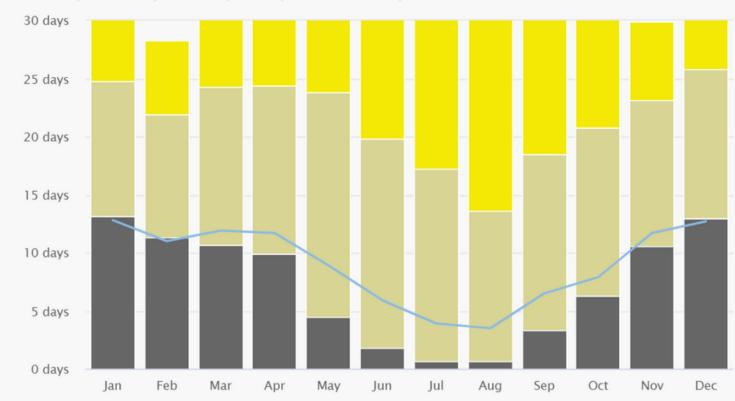

#### Precipitation amounts

SunnyPartly cloudy

Overcast — Precipitation days

The precipitation diagram for Corsano shows on how many days per month, certain precipitation amounts are reached. In tropical and monsoon climates, the amounts may be underestimated.