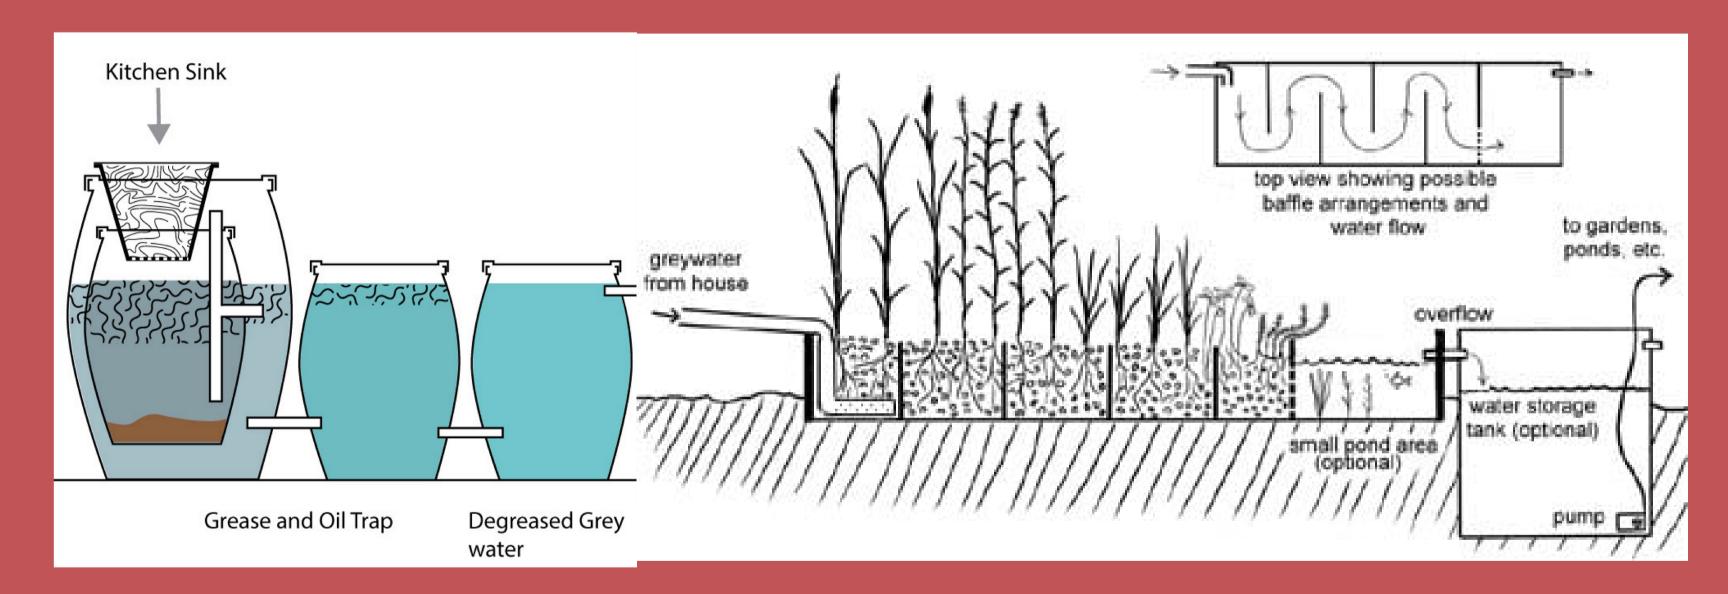

#### GREY WATER SYSTEM

- FOUR SUCCESSIVE BARELS TO KEEP FAT, THE FIRST ONE WITH WOODCHIPS TO KEEP FOOD REMNANTS AND BIG PARTICLES.
- REEDBED OF ABOUT 8SQM WITH PHRAGMITES COMMUNIS AND PHRAGMITES AUSTRALIS, YOU COULD USE BIG PIECE OF POMISE AND GRAVEL
- POSSIBILITY OF USING FISHES IN LAST TANK