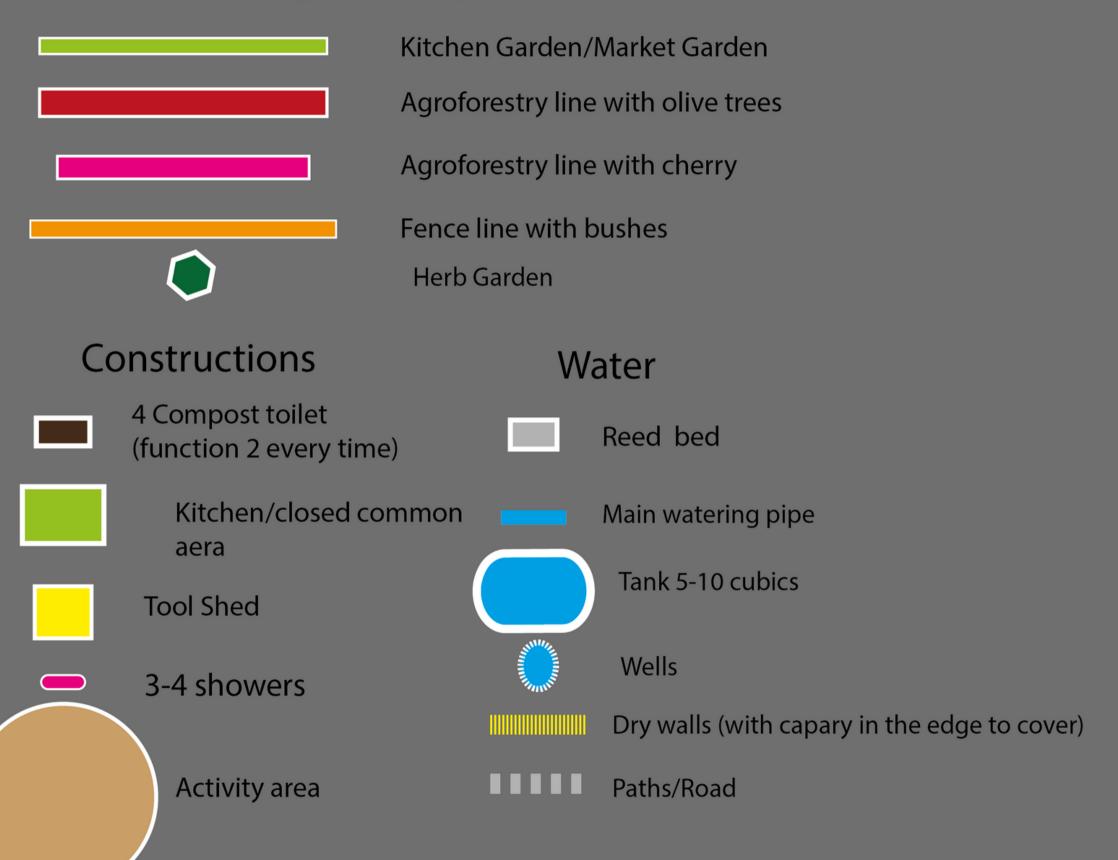

## MAIN WATER SYSTEM

#### BENEFITS

- MORE INDEPENDENCE
- CENTRAL WATERFLOW
- ATTACHMENT OF JUNCTIONS
- OVERFLOW
   CONNECTION LEADING
   THE WATER AGAIN TO
   WELL OR TO THE
   GROUND