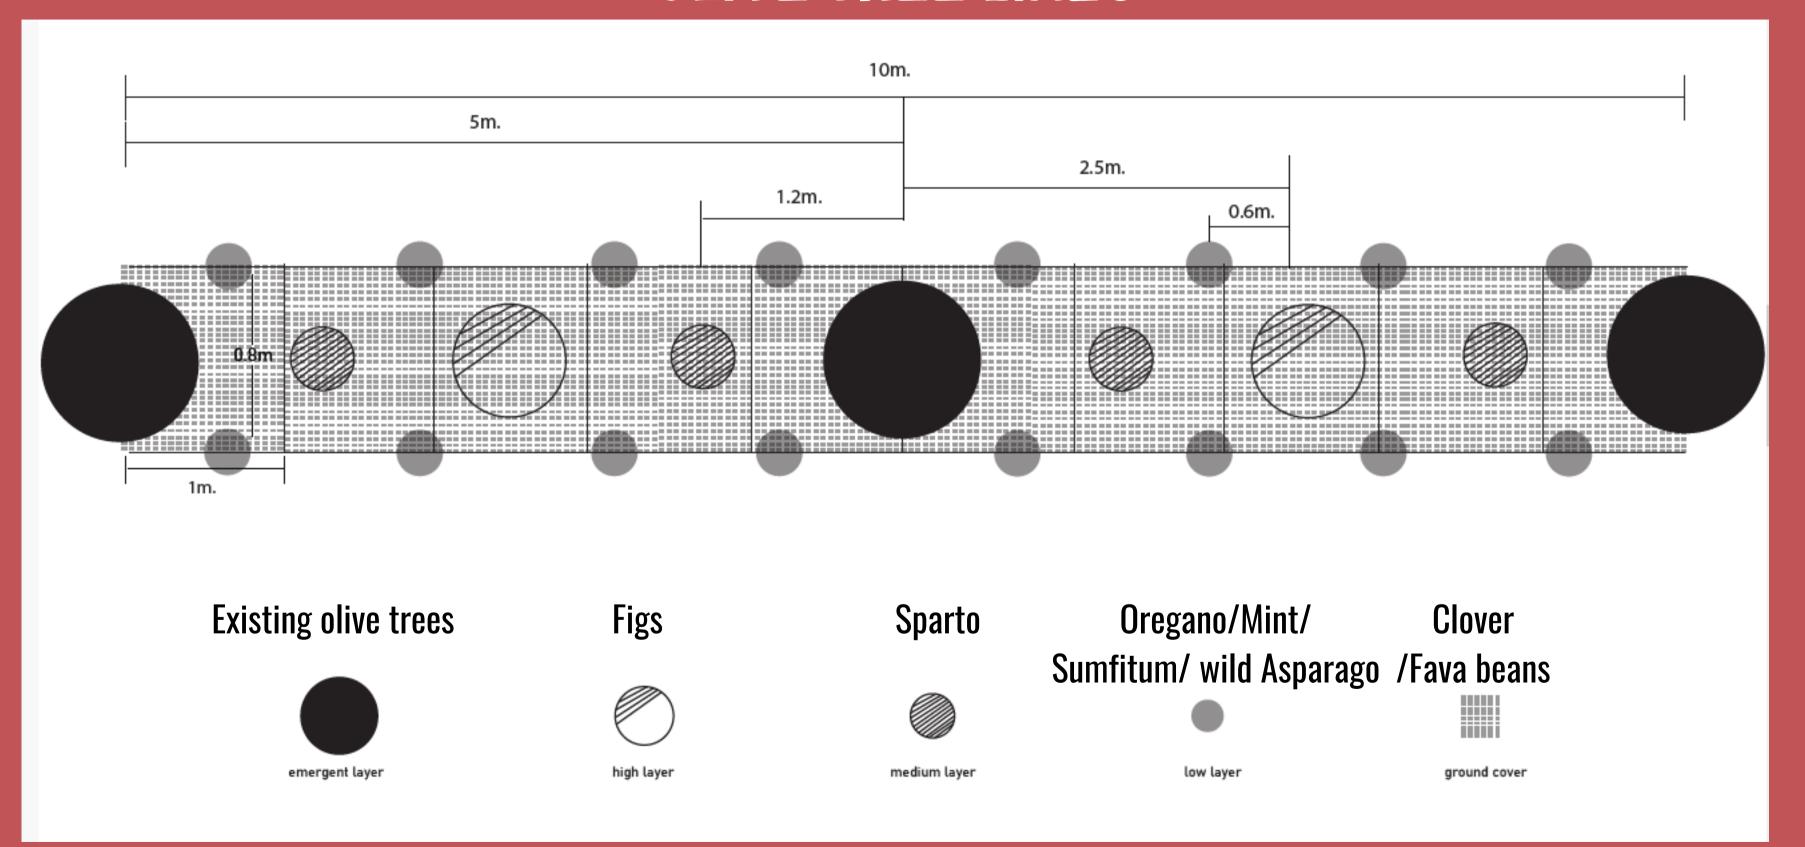

\times 2$ Rabbet is 2.90 %. častki 4.父4. itud de South Elevation OW Quantum round. Place glass. rubber door. caulty. round, stud or odd a seidand sirje. rafter can top of the glass. West Elevation Section A.A. Brick on sand floor

#### GREENHOUSE-NURSERY

- BACK SIDE IS THE DRY WALL
- DIMENSIONS 5MX2MX(2.4M-2M)
- MATERIALS COULD BE TREES
  AND PLASTIC, OTHERWISE
  RECYCLING DOORS WINDOWS
  ETC
- FITS ALL THE SEEDLINGS AND CUTTINGS
- IDEALLY CONTAIN SHELVES



# MOVABLE ALFA CHICKEN HOUSES

- 3 CHICKEN HOUSES ONE IN EACH TERACCE
- FIT 5-6 CHICKENS EACH
- EATING THE VEGITATION AND FERTILIZE

https://www.ana-white.com/woodworking
-projects/frame-chicken-coop-tractor

#### Typical Italian Herbs



- Thyme
- Rosemary
- Marjoram
- Oregano
- Parsley
- Basil











#### **OLIVE TREE LINES**



#### **BORDER LINE PLANT**





- This is a long term project
- Actively co-creating
- Spreading the sustainable techniques in cooperation with the Amalfi coast community



- Participation of international volunteers
- Multicultural environment
- Preserving the area and traditions
- Educational center





## VEGETABLE GARDEN

- Space to run outdoor activities in contact with nature
- Educate people how to garden
- Support for the food supply needed during the hosting period