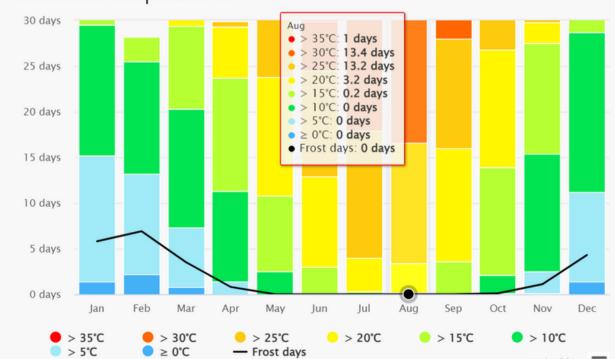

CLIMA

The maximum temperature diagram for Corsano displays how many days per month reach certain temperatures. <u>Dubai</u>, one of the hottest cities on earth, has almost none days below 40°C in July. You can also see the <u>cold winters in Moscow</u> with a few days that do not even reach -10°C as daily maximum.