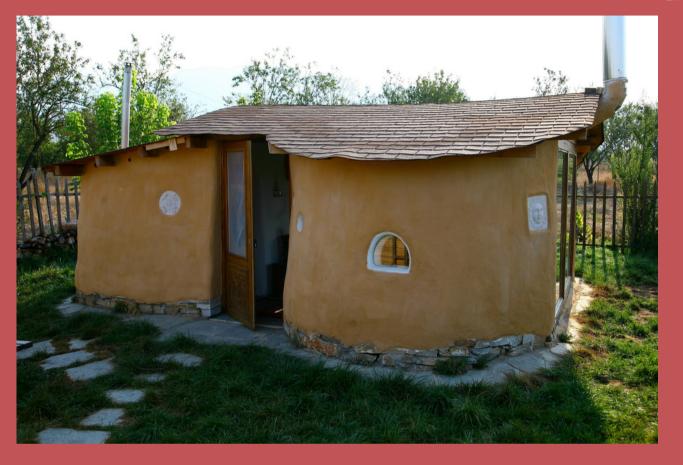

## ECOBUILDING ZONE O

- CONSTRUCTION ASPART OF ESC-PROJECT
- SPACE FOR ACTIVITIES
- INSIDE KITCHEN WITH STOVE
- GREEN ROOF
- USAGE OF LOCAL MATERIALS