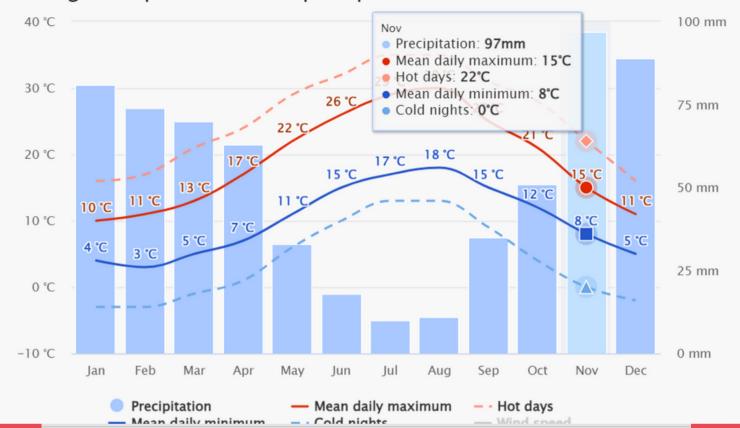

## CLIMA

Hardiness Zone: 9a
-6.7C to -3.5C)
Annual Perticipation: 680mm
Altitude:410m