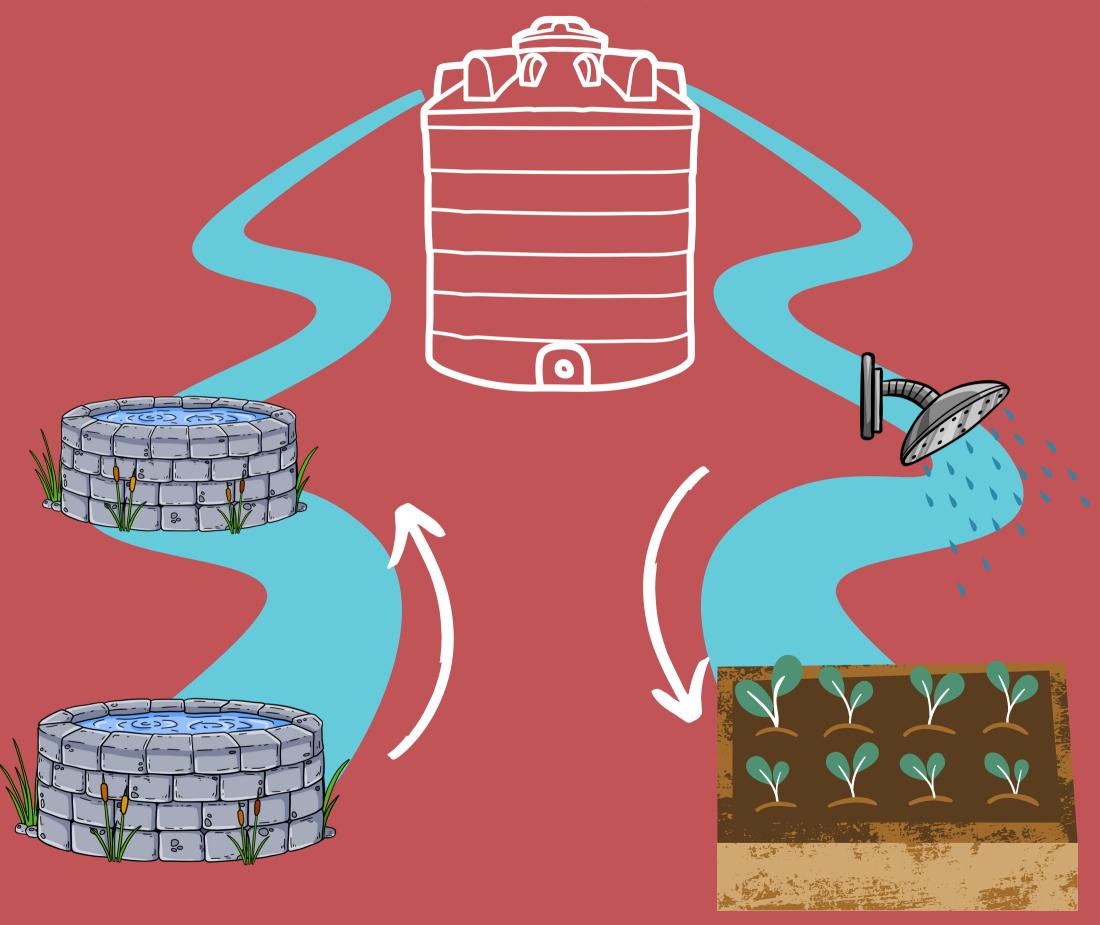

## SECONDARY WATER SYSTEM

## Benefits

- RAIN GUTTERS
  FOR ALL
  BUILDINGS
- SAFE WATER IN WELLS (ESPECIALLY SUMMER)
- FULLFILLSUSTAINABILITYGOALS