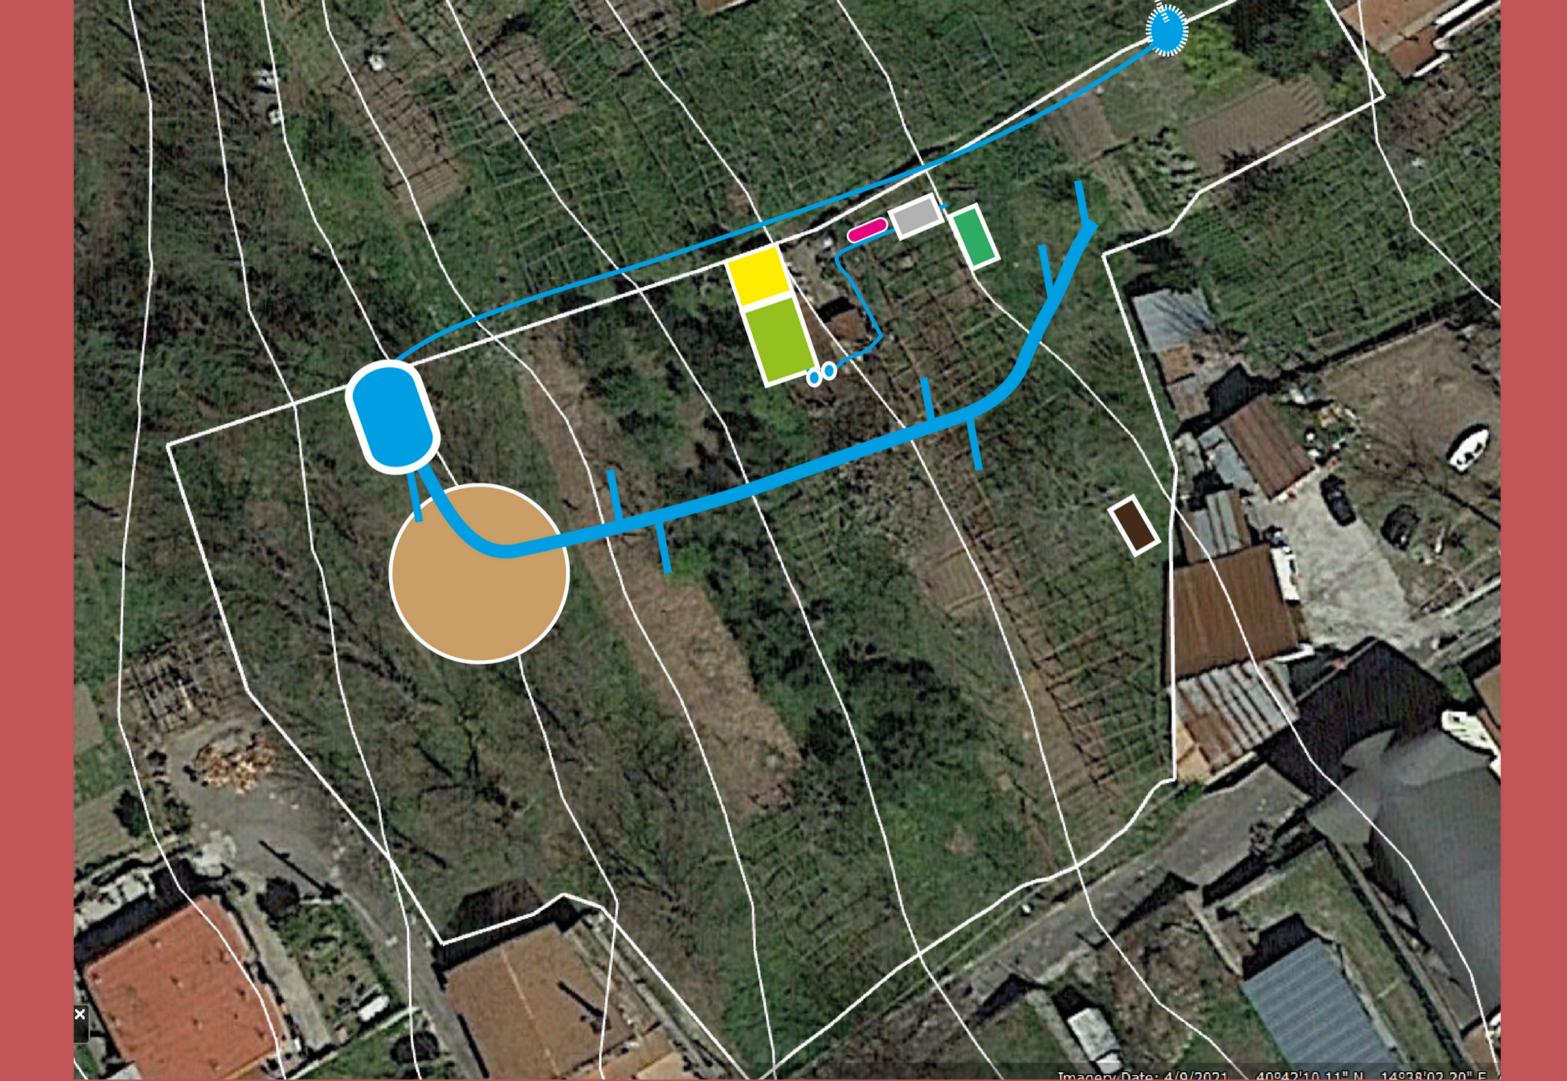

## MAIN WATER SYSTEM

#### BENEFITS

- MORE INDEPENDENCE
- CENTRAL WATERFLOW
- ATTACHMENT OF JUNCTIONS
- OVERFLOW
   CONNECTION LEADING
   THE WATER AGAIN TO
   WELL OR TO THE
   GROUND

## SECONDARY WATER SYSTEM

## Benefits

- RAIN GUTTERS
  FOR ALL
  BUILDINGS
- SAFE WATER IN WELLS (ESPECIALLY SUMMER)
- FULLFILLSUSTAINABILITYGOALS