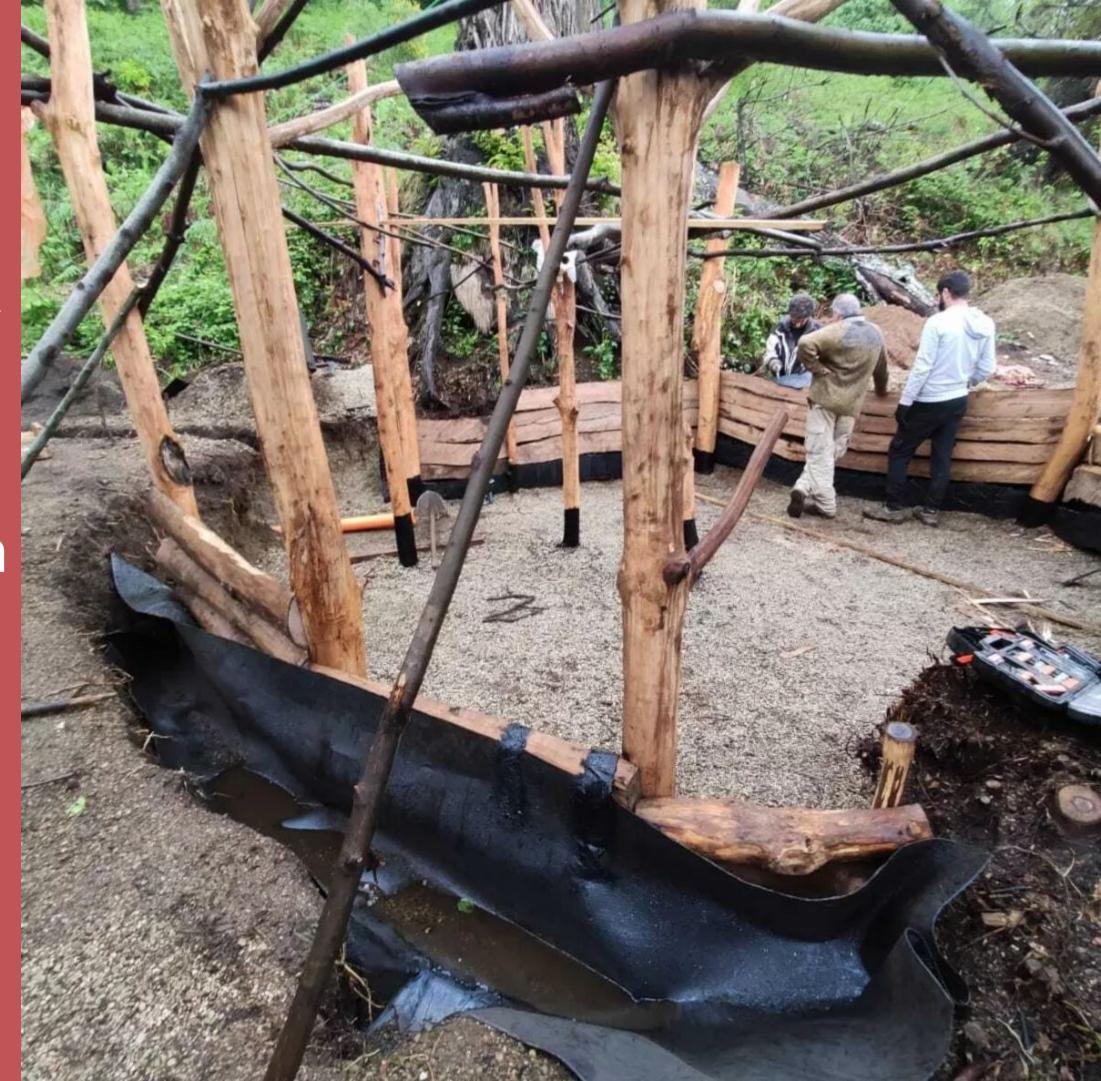

- Comfortable space for gathering people
- Shelter for rainy days
- Space for workshops
- 50-60sqm roof
- Collecting the water to the main tank, average 25-30qubic meter per year of water collection
- Use woods from the forest.

## ECOBUILDING ZONE O

- CONSTRUCTION ASPART OF ESC-PROJECT
- SPACE FOR ACTIVITIES
- INSIDE KITCHEN WITH STOVE
- GREEN ROOF
- USAGE OF LOCAL MATERIALS