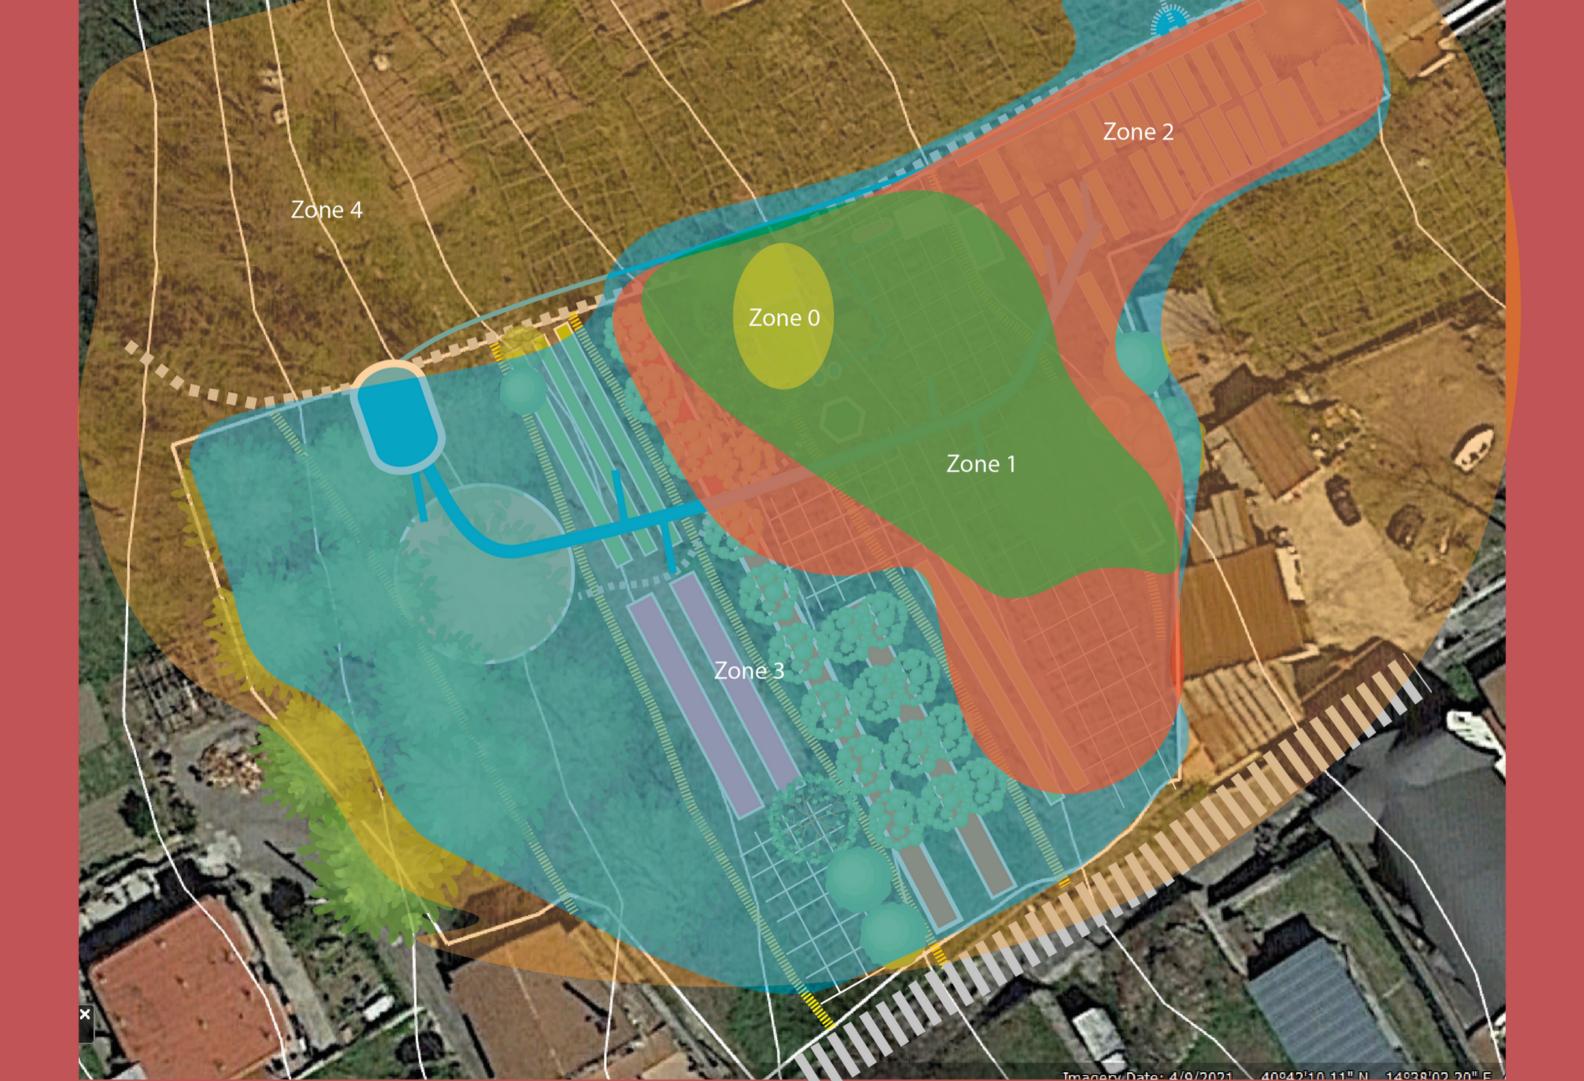

## ECOBUILDING ZONE O

- CONSTRUCTION ASPART OF ESC-PROJECT
- SPACE FOR ACTIVITIES
- INSIDE KITCHEN WITH STOVE
- GREEN ROOF
- USAGE OF LOCAL MATERIALS

## VEGETABLE GARDEN

- Space to run outdoor activities in contact with nature
- Educate people how to garden
- Support for the food supply needed during the hosting period