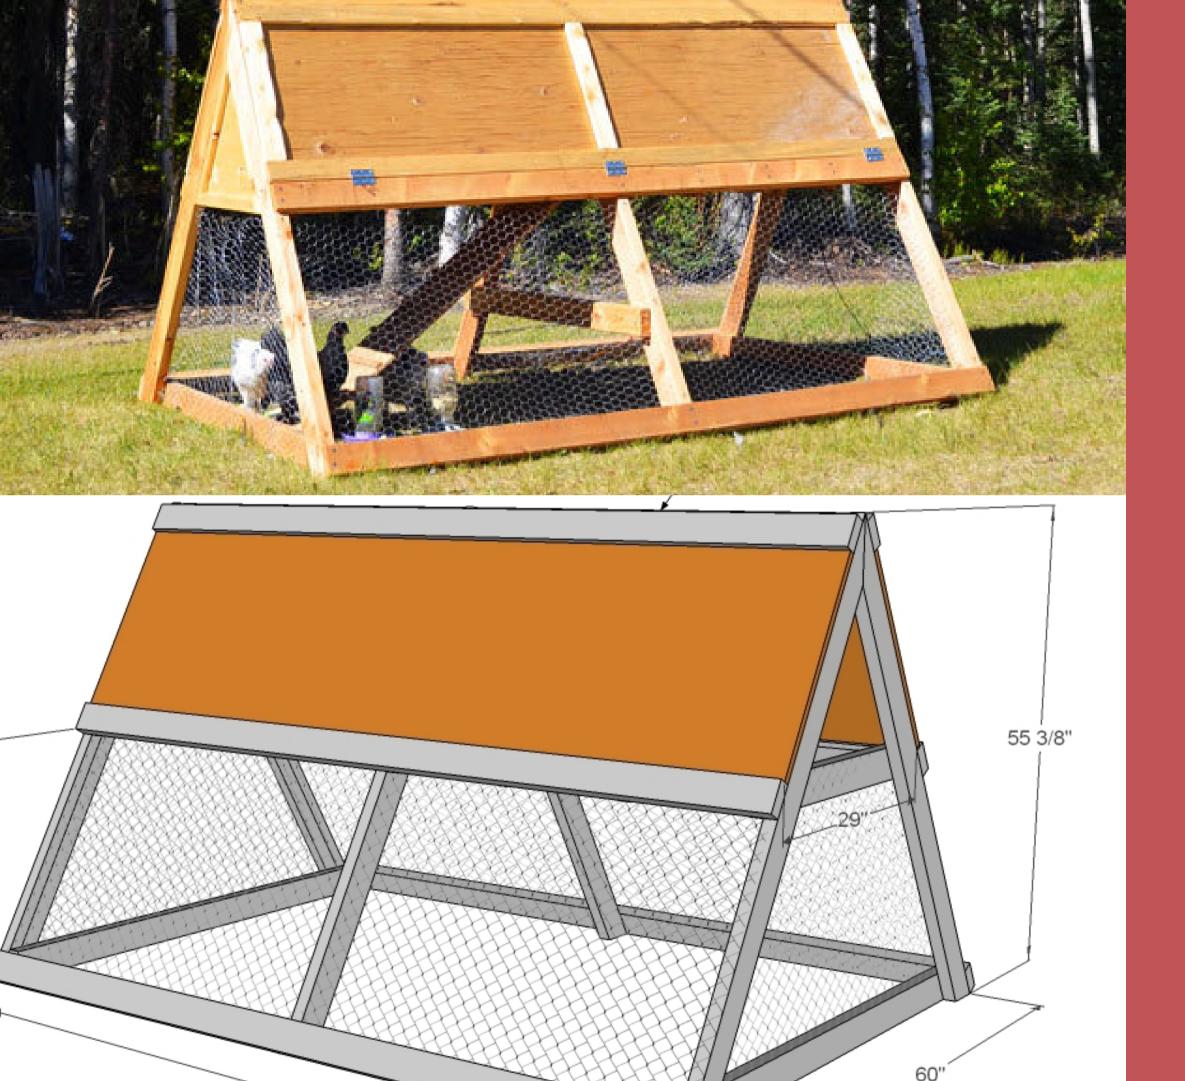

# MOVABLE ALFA CHICKEN HOUSES

- 3 CHICKEN HOUSES ONE IN EACH TERACCE
- FIT 5-6 CHICKENS EACH
- EATING THE VEGITATION AND FERTILIZE

https://www.ana-white.com/woodworking
-projects/frame-chicken-coop-tractor