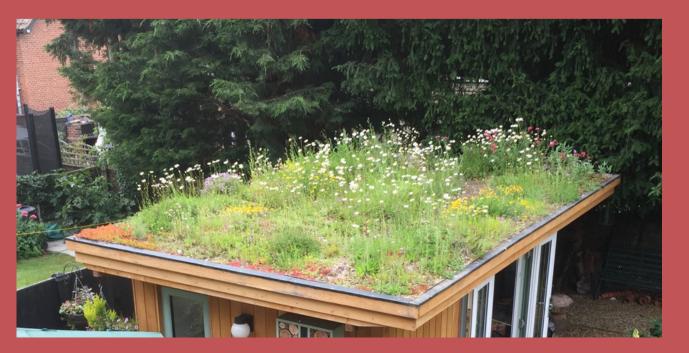

## ECOBUILDING ZONE O

- CONSTRUCTION ASPART OF ESC-PROJECT
- SPACE FOR ACTIVITIES
- INSIDE KITCHEN WITH STOVE
- GREEN ROOF
- USAGE OF LOCAL MATERIALS